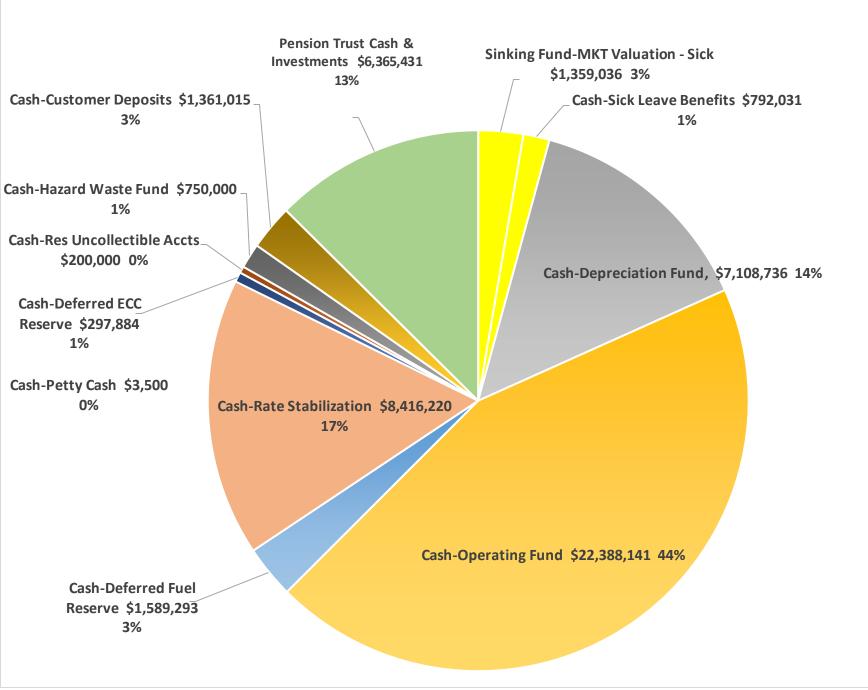

## Cash Balances As of June 30, 2020

#### Total \$50,631,288

- Sinking Fund-MKT Valuation Sick
- Cash-Sick Leave Benefits
- Cash-Depreciation Fund
- Cash-Operating Fund
- Cash-Deferred Fuel Reserve
- Cash-Rate Stabilization
- Cash-Deferred ECC Reserve
- Cash-Res Uncollectible Accts
- Cash-Hazard Waste Fund
- Cash-Customer Deposits
- Cash-Petty Cash
- Pension Trust Cash & Investments