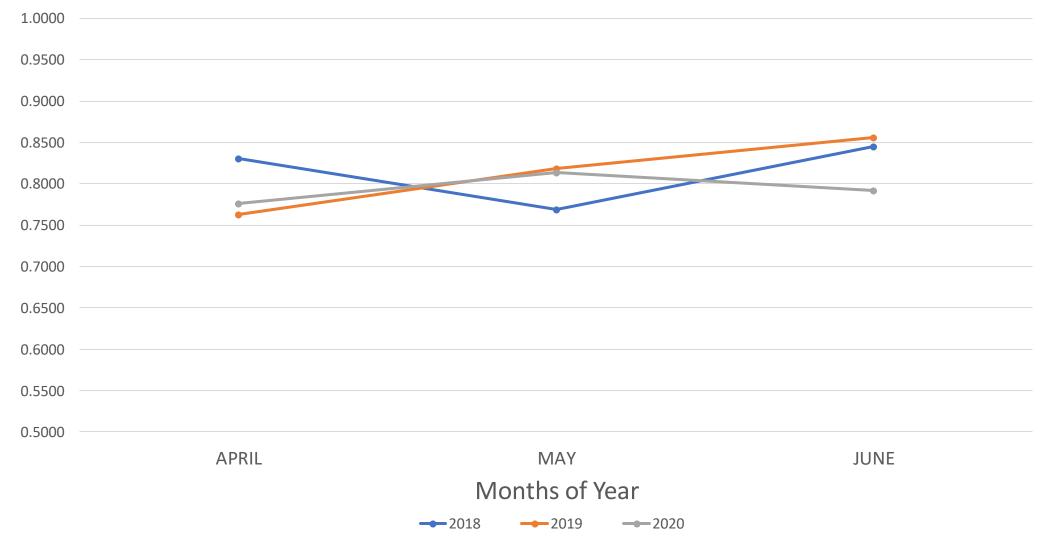

## Accounts Receivable Aging by Months 90 Days Current April, May and June 2018-2020

| 1 0000                    |              |     |  |       |  |
|---------------------------|--------------|-----|--|-------|--|
| 1.0000                    |              |     |  |       |  |
|                           |              |     |  | - •   |  |
| 0.9500                    | •            |     |  |       |  |
|                           |              |     |  |       |  |
| 0.0000                    |              |     |  |       |  |
| 0.9000                    |              |     |  |       |  |
|                           |              |     |  |       |  |
| 0.8500                    |              |     |  |       |  |
|                           |              |     |  |       |  |
| 0.8000                    |              |     |  |       |  |
| 0.0000                    |              |     |  |       |  |
|                           |              |     |  |       |  |
| 0.7500                    |              |     |  |       |  |
|                           |              |     |  |       |  |
| 0.7000                    |              |     |  |       |  |
|                           |              |     |  |       |  |
| 0 0 0 0 0 0               |              |     |  |       |  |
| 0.6500                    |              |     |  |       |  |
|                           |              |     |  |       |  |
| 0.6000                    |              |     |  |       |  |
|                           |              |     |  |       |  |
| 0.5500                    |              |     |  |       |  |
| 0.5500                    |              |     |  |       |  |
|                           |              |     |  |       |  |
| 0.5000                    |              |     |  |       |  |
|                           | APRIL        | MAY |  | JUNE  |  |
|                           | , (i i i i i |     |  | 30112 |  |
| Months of Year            |              |     |  |       |  |
|                           |              |     |  |       |  |
| <b></b> 2018 <b></b> 2020 |              |     |  |       |  |