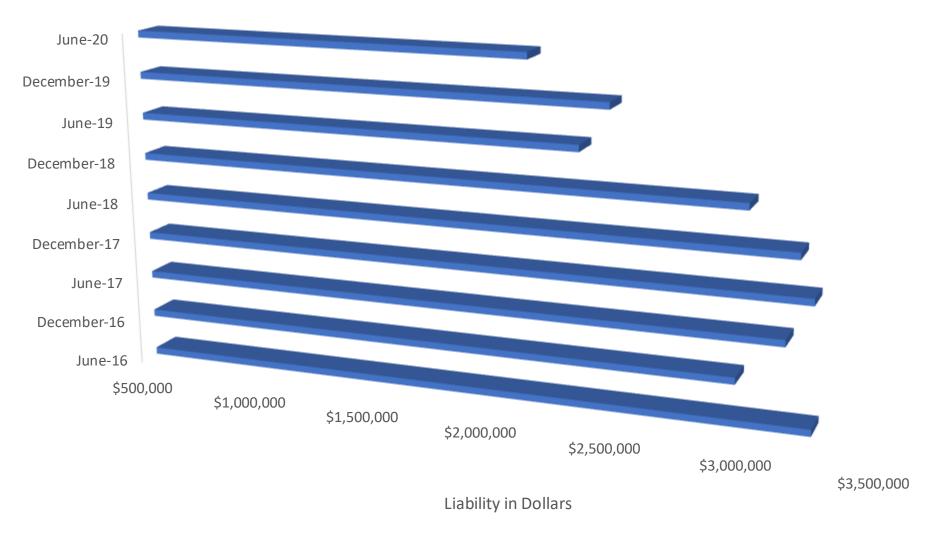

|  |       |  |
| 0.6000                    |              |     |  |       |  |
|                           |              |     |  |       |  |
| 0.5500                    |              |     |  |       |  |
| 0.5500                    |              |     |  |       |  |
|                           |              |     |  |       |  |
| 0.5000                    |              |     |  |       |  |
|                           | APRIL        | MAY |  | JUNE  |  |
|                           | , (i i i i i |     |  | 30112 |  |
| Months of Year            |              |     |  |       |  |
|                           |              |     |  |       |  |
| <b></b> 2018 <b></b> 2020 |              |     |  |       |  |

Sick Leave Buy-Back Liability Balances June 2016 through June 2020



#### Operating Revenue & Operating Expenses Comparison January through June



#### Operating Revenue & Operating Expenses Comparison April through June