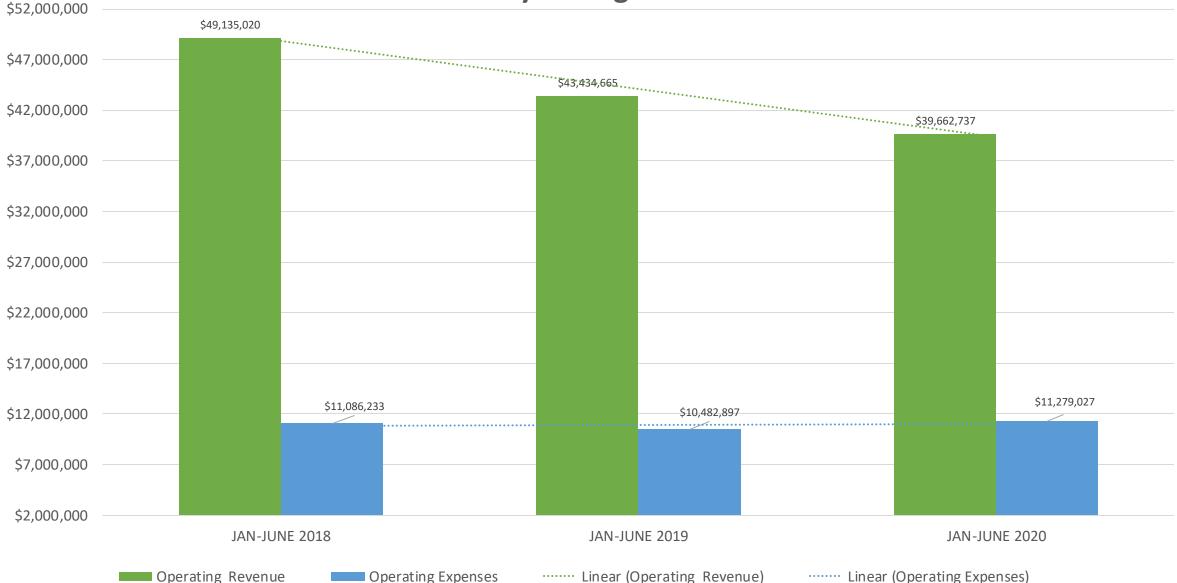

|
|                           |              |     |  |       |  |
| 0.5500                    |              |     |  |       |  |
| 0.5500                    |              |     |  |       |  |
|                           |              |     |  |       |  |
| 0.5000                    |              |     |  |       |  |
|                           | APRIL        | MAY |  | JUNE  |  |
|                           | , (i i i i i |     |  | 30112 |  |
| Months of Year            |              |     |  |       |  |
|                           |              |     |  |       |  |
| <b></b> 2018 <b></b> 2020 |              |     |  |       |  |

Sick Leave Buy-Back Liability Balances June 2016 through June 2020



#### Operating Revenue & Operating Expenses Comparison January through June



#### Operating Revenue & Operating Expenses Comparison April through June