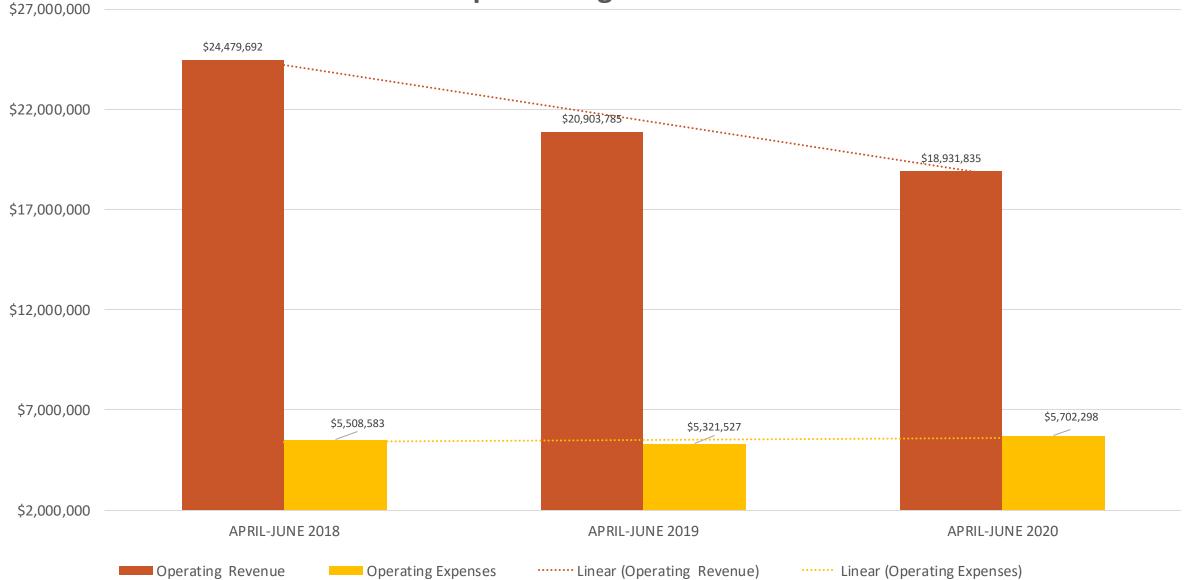

|              |     |  |       |  |
| 0.5500                    |              |     |  |       |  |
|                           |              |     |  |       |  |
| 0.5000                    |              |     |  |       |  |
|                           | APRIL        | MAY |  | JUNE  |  |
|                           | , (i i i i i |     |  | 30112 |  |
| Months of Year            |              |     |  |       |  |
|                           |              |     |  |       |  |
| <b></b> 2018 <b></b> 2020 |              |     |  |       |  |

Sick Leave Buy-Back Liability Balances June 2016 through June 2020



#### Operating Revenue & Operating Expenses Comparison January through June



#### Operating Revenue & Operating Expenses Comparison April through June