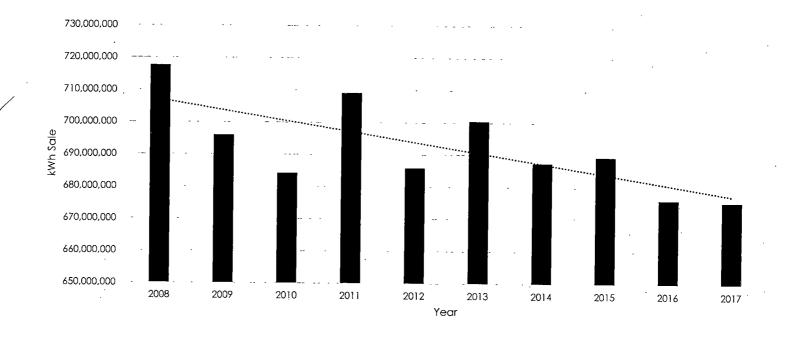

## FY 2008-2017 kWh Sales

Ms. O'Brien then stated RMLD is a financially secure and conservative organization. As a utility, RMLD should have operating cash for two to three months of operating expenses. Ms. O'Brien explained that sales are projected to decline at the rate of one percent a year and the service territory is considered at this time, with only small pockets of potential economic growth.

## Revenue Decline

- Sales are projected to continue to decline at a rate of 1% per year.
- Decline can be attributed to the installation of energy efficiency measures by the customer, predominately commercial as the greatest impact
- A 2.5MW natural gas fired unit and a soon-to-be 5MW battery storage unit will help mitigate costs associated with peak energy pricing.
- New revenue seeking programs such as electrical vehicle charging stations, etc. have been promoted, but penetration has been slow by the consumer. Heat pump conversions and other avenues are being evaluated.
- The service territory is considered fairly saturated with only several viable pockets within each service town.