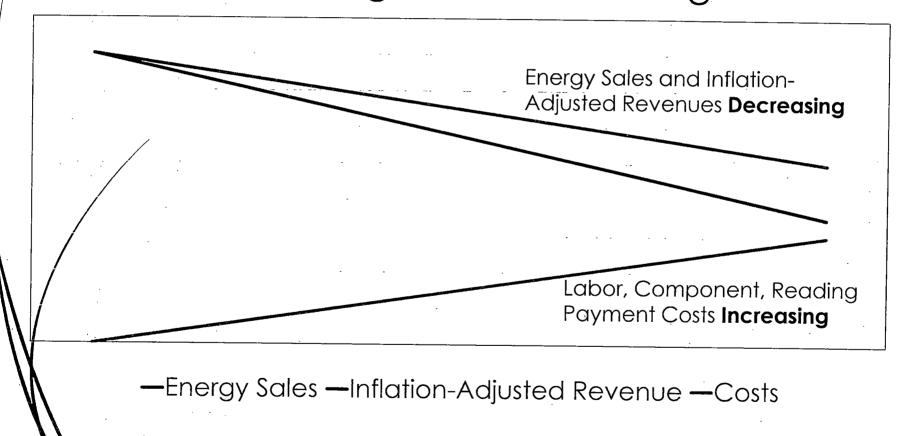

Voluntary below the line PILOT payments are increasing and represent more than 39 percent of operating income. When combined with the above the line, it adds up to 60.6 percent of operating income. The convergence of the below the line payment with the current track for reduction in revenue is an issue which the RMLD must act, study, and strategize going forward.

## Revenue Decline

- Sales are projected to continue to decline at a rate of 1% per year.
- Decline can be attributed to the installation of energy efficiency measures by the customer, predominately commercial as the greatest impact
- A 2.5MW natural gas fired unit and a soon-to-be 5MW battery storage unit will help mitigate costs associated with peak energy pricing.
- New revenue seeking programs such as electrical vehicle charging stations, etc. have been promoted, but penetration has been slow by the consumer. Heat pump conversions and other avenues are being evaluated.
- The service territory is considered fairly saturated with only several viable pockets within each service town.