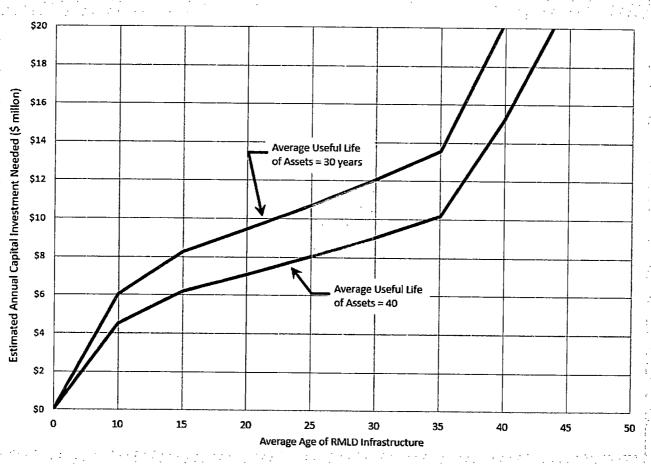

## Estimated Annual Capital Investment Needs

Ms. O'Brien continued, explaining that in 2013 RMLD assessed its system and found significant deficiencies in maintenance and infrastructure. A GIS data collection subsequently unveiled more issues. A preliminary study by an economist indicates that RMLD should utilize an \$8 million capital investment per year plan.

## RMLD - Capital Outlay

- In 2013 the RMLD assessed its system and found significant deficiencies in maintenance and infrastructure.
- A formal Reliability Study was performed by Booth and Associates.
- The Study called for a GIS system infrastructure collection, an outage management system, a work order and asset management system.
- The GIS data collection unveiled failure rates of assets at a magnitude beyond the original projection increasing the capital outlay.
- Based on a preliminary study by economist at Jacobs, and based on the GIS data, including age, and condition, and for the size of the RMLD service territory, the RMLD should utilize a \$8M capital investment per year plan.
- The RMLD in its strategic planning increased its rate of return from 5 to 7.75% of net plant for a short term to increase the construction fund to avoid bonding and to target the 6 year capital outlay plan.